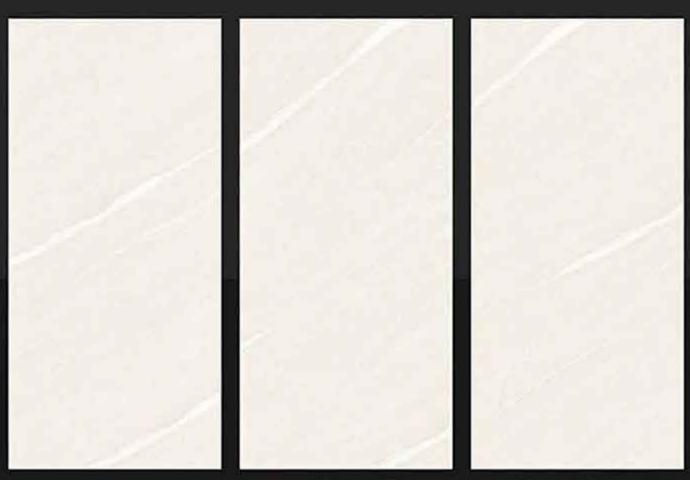

GVT RUSTIC 600x1200 mm





# **BRASIL BIANCO**

600x1200 MM







## **BRASIL GREY**

600x1200 MM



















## **BRESDYNE BLUE**

600x1200 MM



















# **BRESDYNE LIGHT**

600x1200 MM









#### **CIANA BEIGE**

600x1200 MM







## **CIANA BROWN**

600x1200 MM







## **CIANA GREY**

600x1200 MM







## **CIANA SILVAR**

600x1200 MM

FINISH RUSTIC





SYTIKUSTIK KIKISTRUP (N. 12-20) ND





# **CLAROS BIANCO**

600x1200 MM









#### **CLAROS GREY**

600x1200 MM



















# **ELECTO AZUL**

600x1200 MM

FINISH RUSTIC









# **ELECTO GREY**

600x1200 MM









## **FABIA BROWN**

600x1200 MM



















#### **FABIA DOVE**

600x1200 MM







#### **FABRIC BLANCO**

600x1200 MM







#### **FABRIC DOVE**

600x1200 MM



















#### **FABRIC GRIS**

600x1200 MM









#### **FABRIC VERDE**

600x1200 MM







## **GLACIAR AZUL**

600x1200 MM



















## **GLACIAR BEIGE**

600x1200 MM

FINISH RUSTIC



1007 H25TiC (00X1200 h312-20,20 jp





# **GLACIAR BIANCO**

600x1200 MM



















# **GLACIAR BROWN**

600x1200 MM







#### **INFINITY GREY**

600x1200 MM



















#### **INFINITY LIGHT**

600x1200 MM

















# **LASON DARK GREY**

600x1200 MM

FINISH RUSTIC



right restric continue to 12-20,25-pg





## **LASON LIGHT GREY**

600x1200 MM









#### **MAJESTIC BEIGE**

600x1200 MM



















# **MAJESTIC BROWN**

600x1200 MM







## **NEPTUNE BEIGE**

600x1200 MM



















# **NEPTUNE BIANCO**

600x1200 MM



















# **NE