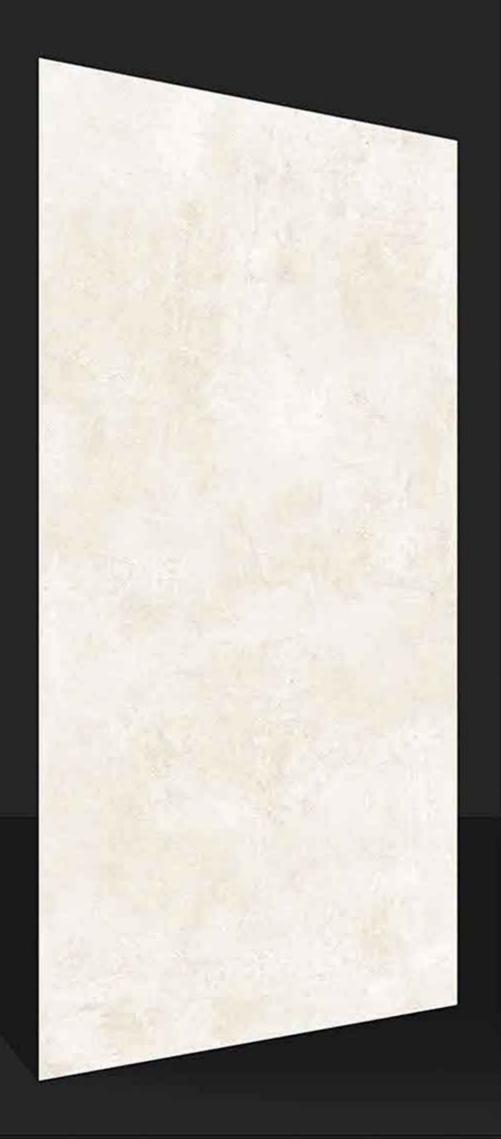

## **GLACIAR BEIGE**

600x1200 MM

FINISH RUSTIC



1007 H25TiC (00X1200 h312-20,20 jp





# **GLACIAR BIANCO**

600x1200 MM



















# **GLACIAR BROWN**

600x1200 MM







#### **INFINITY GREY**

600x1200 MM



















#### **INFINITY LIGHT**

600x1200 MM

















# **LASON DARK GREY**

600x1200 MM

FINISH RUSTIC



right restric continue to 12-20,25-pg





## **LASON LIGHT GREY**

600x1200 MM









#### **MAJESTIC BEIGE**

600x1200 MM



















# **MAJESTIC BROWN**

600x1200 MM







## **NEPTUNE BEIGE**

600x1200 MM



















# **NEPTUNE BIANCO**

600x1200 MM



















# **NEPTUNE BROWN**

600x1200 MM

















## **NEPTUNE GREY**

600x1200 MM



















# **NEXO BLANCO**

600x1200 MM



















# **NEXO DOVE**

600x1200 MM









# **NEXO GREY**

600x1200 MM



















#### **NEXO VARDE**

600x1200 MM



















# **ROYAL BEIGE**

600x1200 MM









# **ROYAL BIANCO**

600x1200 MM



















# **ROYAL COFFE**

600x1200 MM







# **ROYAL GREY**

600x1200 MM



















# **SANDSTONE BEIGE**

600x1200 MM



















# **SANDSTONE BIANCO**

600x1200 MM









# **SANDSTONE BROWN**

600x1200 MM



















# **SANDSTONE GRIS**

600x1200 MM



















# **STON GREY**

600x1200 MM



















# **URENUS GREY**

600x1200 MM



















#### **URENUS WIHTE**

600x1200 MM

















#### **VANITY BEIGE**

600x1200 MM







#### **VANITY BIANCO**

600x1200 MM



















#### **VANITY BROWN**

600x