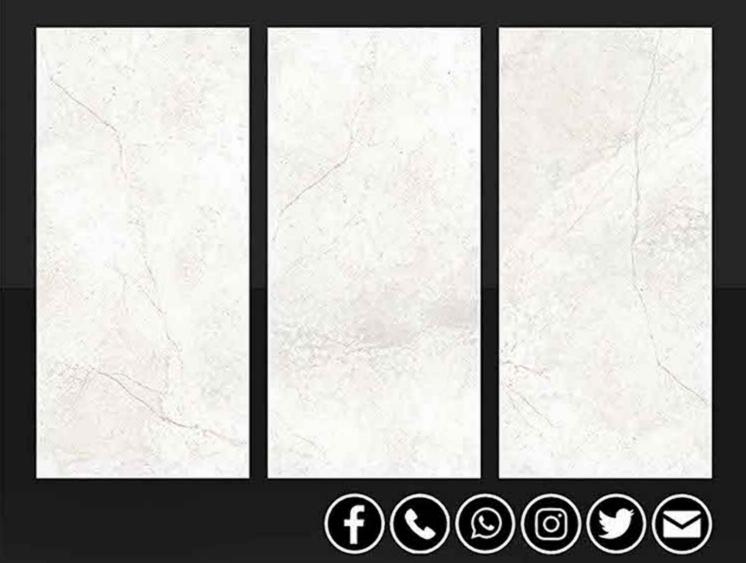

**

600x1200 MM









#### **CIANA BEIGE**

600x1200 MM







## **CIANA BROWN**

600x1200 MM







## **CIANA GREY**

600x1200 MM







## **CIANA SILVAR**

600x1200 MM

FINISH RUSTIC





SYTIKUSTIK KIKISTRUP (N. 12-20) ND





# **CLAROS BIANCO**

600x1200 MM









#### **CLAROS GREY**

600x1200 MM



















# **ELECTO AZUL**

600x1200 MM

FINISH RUSTIC









# **ELECTO GREY**

600x1200 MM









## **FABIA BROWN**

600x1200 MM



















#### **FABIA DOVE**

600x1200 MM







#### **FABRIC BLANCO**

600x1200 MM







#### **FABRIC DOVE**

600x1200 MM



















#### **FABRIC GRIS**

600x1200 MM









#### **FABRIC VERDE**

600x1200 MM







## **GLACIAR AZUL**

600x1200 MM



















## **GLACIAR BEIGE**

600x1200 MM

FINISH RUSTIC



1007 H25TiC (00X1200 h312-20,20 jp





# **GLACIAR BIANCO**

600x1200 MM



















# **GLACIAR BROWN**

600x1200 MM







#### **INFINITY GREY**

600x1200 MM



















#### **INFINITY LIGHT**

600x1200 MM

















# **LASON DARK GREY**

600x1200 MM

FINISH RUSTIC



right restric continue to 12-20,25-pg





## **LASON LIGHT GREY**

600x1200 MM









#### **MAJESTIC BEIGE**

600x1200 MM



















# **MAJESTIC BROWN**

600x1200 MM







## **NEPTUNE BEIGE**

600x1200 MM



















# **NEPTUNE BIANCO**

600x1200 MM



















# **NEPTUNE BROWN**

600x1200 MM

















## **NEPTUNE GREY**

600x1200 MM



















# **NEXO BLANCO**

600x1200 MM



















# **NEXO DOVE**

600x1200 MM









# **NEXO GREY**

600x