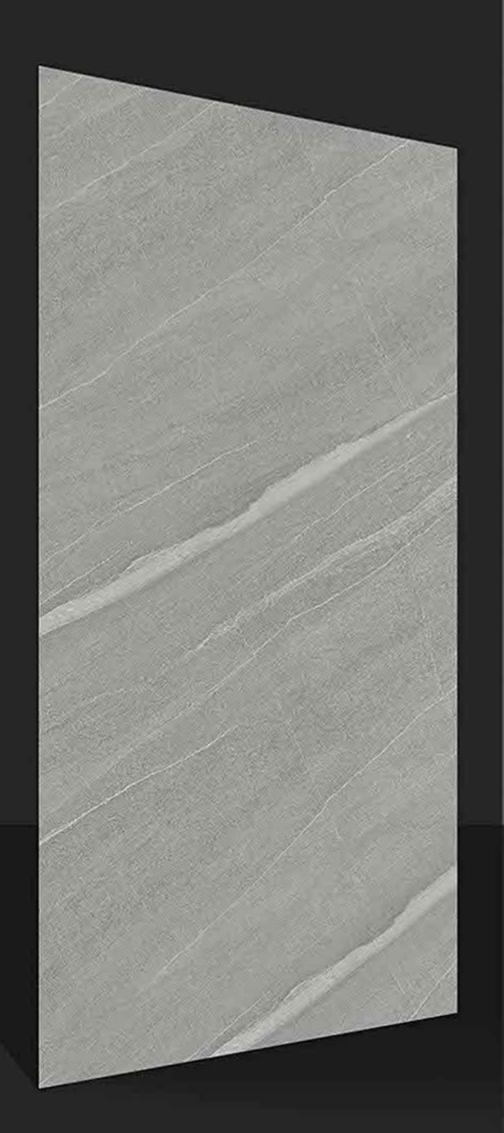

GVT RUSTIC 600x1200 mm





# **BRASIL BIANCO**

600x1200 MM







## **BRASIL GREY**

600x1200 MM



















## **BRESDYNE BLUE**

600x1200 MM



















# **BRESDYNE LIGHT**

600x1200 MM









#### **CIANA BEIGE**

600x1200 MM







## **CIANA BROWN**

600x1200 MM







## **CIANA GREY**

600x1200 MM







## **CIANA SILVAR**

600x1200 MM

FINISH RUSTIC





SYTIKUSTIK KIKISTRUP (N. 12-20) ND





# **CLAROS BIANCO**

600x1200 MM









#### **CLAROS GREY**

600x1200 MM



















# **ELECTO AZUL**

600x1200 MM

FINISH RUSTIC









# **ELECTO GREY**

600x1200 MM









## **FABIA BROWN**

600x1200 MM



















#### **FABIA DOVE**

600x1200 MM







#### **FABRIC BLANCO**

600x1200 MM







#### **FABRIC DOVE**

600x1200 MM



















#### **FABRIC GRIS**

600x1200 MM









#### **FABRIC VERDE**

600x1200 MM







## **GLACIAR AZUL**

600x1200 MM



















## **GLACIAR BEIGE**

600x1200 MM

FINISH RUSTIC



1007 H25TiC (00X1200 h312-20,20 jp





# **GLACIAR BIANCO**

600x1200 MM



















# **GLACIAR BROWN**

600x1200 MM







#### **INFINITY GREY**

600x1200 MM



















#### **INFINITY LIGHT**

600x1200 MM

















# **LASON DARK GREY**

600x1200 MM

FINISH RUSTIC



right restric continue to 12-20,25-pg





## **LASON LIGHT GREY**

600x1200 MM









#### **MAJESTIC BEIGE**

600x1200 MM



















# **MAJESTIC BROWN**

600x1200 MM







## **NEPTUNE BEIGE**

600x1200 MM



















# **NEPTUNE BIANCO**

600x1200 MM



















# **NEPTUNE BROWN**