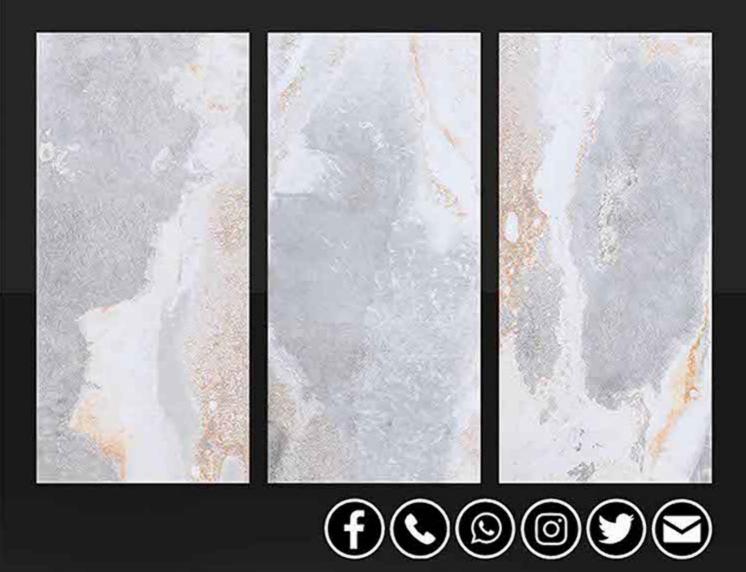

## **CIANA SILVAR**

600x1200 MM

FINISH RUSTIC

SYTIKUSTIK KIKISTRUP (N. 12-20) ND