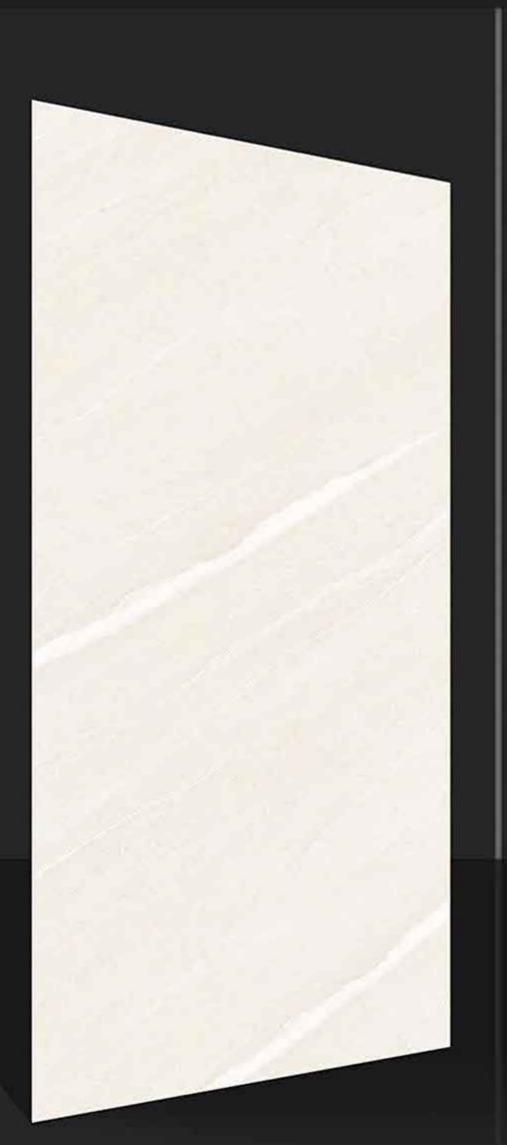

GVT RUSTIC 600x1200 mm





# **BRASIL BIANCO**

600x1200 MM







## **BRASIL GREY**

600x1200 MM



















## **BRESDYNE BLUE**

600x1200 MM



















# **BRESDYNE LIGHT**

600x1200 MM









#### **CIANA BEIGE**

600x1200 MM







## **CIANA BROWN**

600x1200 MM







## **CIANA GREY**

600x1200 MM







## **CIANA SILVAR**

600x1200 MM

FINISH RUSTIC





SYTIKUSTIK KIKISTRUP (N. 12-20) ND





# **CLAROS BIANCO**

600x1200 MM









#### **CLAROS GREY**

600x1200 MM



















# **ELECTO AZUL**

600x1200 MM

FINISH RUSTIC









# **ELECTO GREY**

600x1200 MM









## **FABIA BROWN**

600x1200 MM



















#### **FABIA DOVE**

600x1200 MM







#### **FABRIC BLANCO**

600x1200 MM







#### **FABRIC DOVE**

600x1200 MM



















#### **FABRIC GRIS**

600x1200 MM









#### **FABRIC VERDE**

600x1200 MM







## **GLACIAR AZUL**

600x1200 MM



















## **GLACIAR BEIGE**

600x1200 MM

FINISH RUSTIC



1007 H25TiC (00X1200 h312-20,20 jp





# **GLACIAR BIANCO**

600x1200 MM



















# **GLACIAR BROWN**

600x1200 MM







#### **INFINITY GREY**

600x1200 MM



















#### **INFINITY LIGHT**

600x1200 MM

















# **LASON DARK GREY**

600x1200 MM

FINISH RUSTIC



right restric continue to 12-20,25-pg





## **LASON LIGHT GREY**

600x1200 MM









#### **MAJESTIC BEIGE**

600x1200 MM



















# **MAJESTIC BROWN**

600x1200 MM







## **NEPTUNE BEIGE**

600x1200 MM



















# **NEPTUNE BIANCO**