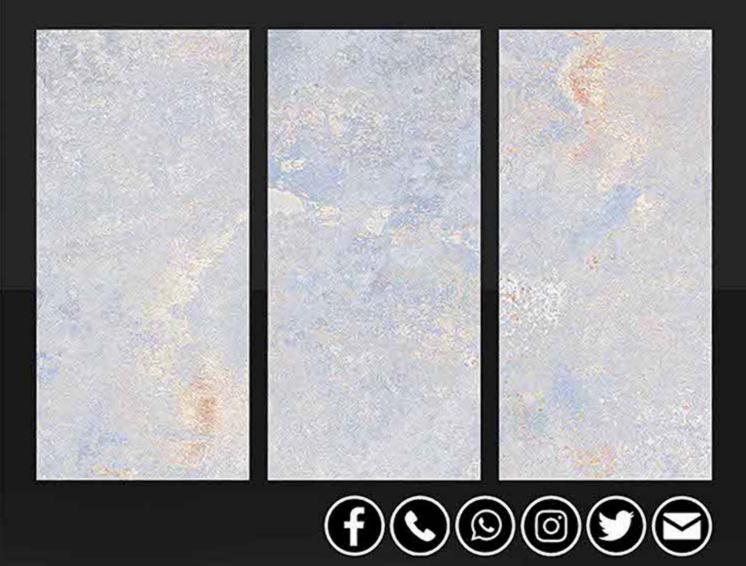

GVT RUSTIC 600x1200 mm





# **BRASIL BIANCO**

600x1200 MM







## **BRASIL GREY**

600x1200 MM



















## **BRESDYNE BLUE**

600x1200 MM



















# **BRESDYNE LIGHT**

600x1200 MM









#### **CIANA BEIGE**

600x1200 MM







## **CIANA BROWN**

600x1200 MM







## **CIANA GREY**

600x1200 MM







## **CIANA SILVAR**

600x1200 MM

FINISH RUSTIC





SYTIKUSTIK KIKISTRUP (N. 12-20) ND





# **CLAROS BIANCO**

600x1200 MM









#### **CLAROS GREY**

600x1200 MM



















# **ELECTO AZUL**

600x1200 MM

FINISH RUSTIC









# **ELECTO GREY**

600x1200 MM









## **FABIA BROWN**

600x1200 MM



















#### **FABIA DOVE**

600x1200 MM







#### **FABRIC BLANCO**

600x1200 MM







#### **FABRIC DOVE**

600x1200 MM



















#### **FABRIC GRIS**

600x1200 MM









#### **FABRIC VERDE**

600x1200 MM







## **GLACIAR AZUL**

600x1200 MM



















## **GLACIAR BEIGE**

600x1200 MM

FINISH RUSTIC



1007 H25TiC (00X1200 h312-20,20 jp





# **GLACIAR BIANCO**

600x1200 MM



















# **GLACIAR BROWN**

600x1200 MM







#### **INFINITY GREY**

600x1200 MM



















#### **INFINITY LIGHT**

600x1200 MM

















# **LASON DARK GREY**

600x1200 MM

FINISH RUSTIC



right restric continue to 12-20,25-pg





## **LASON LIGHT GREY**

600x1200 MM









#### **MAJESTIC BEIGE**

600x120