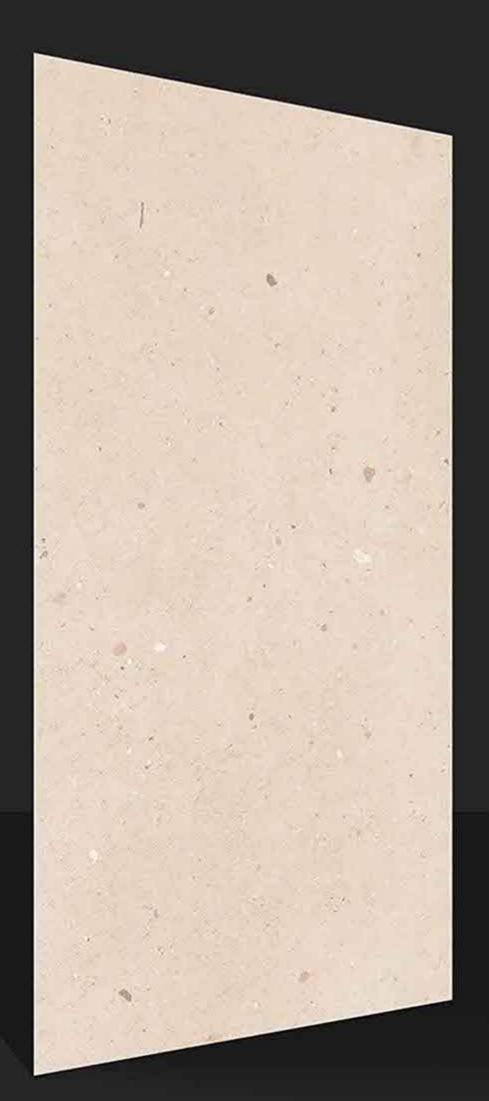

DARK GREY**

600x1200 MM

FINISH RUSTIC



right restric continue to 12-20,25-pg





## **LASON LIGHT GREY**

600x1200 MM









#### **MAJESTIC BEIGE**

600x1200 MM



















# **MAJESTIC BROWN**

600x1200 MM







## **NEPTUNE BEIGE**

600x1200 MM



















# **NEPTUNE BIANCO**

600x1200 MM



















# **NEPTUNE BROWN**

600x1200 MM

















## **NEPTUNE GREY**

600x1200 MM



















# **NEXO BLANCO**

600x1200 MM



















# **NEXO DOVE**

600x1200 MM









# **NEXO GREY**

600x1200 MM



















#### **NEXO VARDE**

600x1200 MM



















# **ROYAL BEIGE**

600x1200 MM









# **ROYAL BIANCO**

600x1200 MM



















# **ROYAL COFFE**

600x1200 MM







# **ROYAL GREY**

600x1200 MM



















# **SANDSTONE BEIGE**

600x1200 MM



















# **SANDSTONE BIANCO**

600x1200 MM









# **SANDSTONE BROWN**

600x1200 MM



















# **SANDSTONE GRIS**

600x1200 MM



















# **STON GREY**

600x1200 MM



















# **URENUS GREY**

600x1200 MM



















#### **URENUS WIHTE**

600x1200 MM

















#### **VANITY BEIGE**

600x1200 MM







#### **VANITY BIANCO**

600x1200 MM



















#### **VANITY BROWN**

600x1200 MM



















#### **VANITY GREY**

600x1200 MM









#### **WILLYAM BEIGE**

600x1200 MM









#### **WILLYAM BROWN**

600x1200 MM









INFO@ULTRAEDGECERAMIC.COM WWW.ULTRAEDGECERAMIC.COM