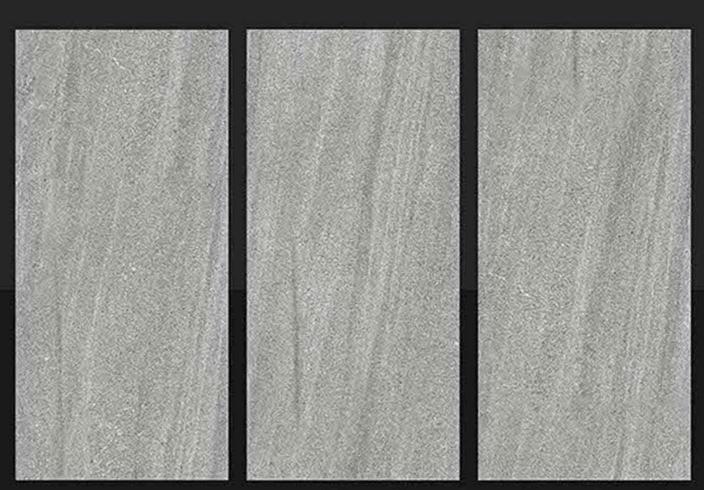

MM

FINISH RUSTIC





SYTIKUSTIK KIKISTRUP (N. 12-20) ND





# **CLAROS BIANCO**

600x1200 MM









#### **CLAROS GREY**

600x1200 MM



















# **ELECTO AZUL**

600x1200 MM

FINISH RUSTIC









# **ELECTO GREY**

600x1200 MM









## **FABIA BROWN**

600x1200 MM



















#### **FABIA DOVE**

600x1200 MM







#### **FABRIC BLANCO**

600x1200 MM







#### **FABRIC DOVE**

600x1200 MM



















#### **FABRIC GRIS**

600x1200 MM









#### **FABRIC VERDE**

600x1200 MM







## **GLACIAR AZUL**

600x1200 MM



















## **GLACIAR BEIGE**

600x1200 MM

FINISH RUSTIC



1007 H25TiC (00X1200 h312-20,20 jp





# **GLACIAR BIANCO**

600x1200 MM



















# **GLACIAR BROWN**

600x1200 MM







#### **INFINITY GREY**

600x1200 MM



















#### **INFINITY LIGHT**

600x1200 MM

















# **LASON DARK GREY**

600x1200 MM

FINISH RUSTIC



right restric continue to 12-20,25-pg





## **LASON LIGHT GREY**

600x1200 MM









#### **MAJESTIC BEIGE**

600x1200 MM



















# **MAJESTIC BROWN**

600x1200 MM







## **NEPTUNE BEIGE**

600x1200 MM



















# **NEPTUNE BIANCO**

600x1200 MM



















# **NEPTUNE BROWN**

600x1200 MM

















## **NEPTUNE GREY**

600x1200 MM



















# **NEXO BLANCO**

600x1200 MM



















# **NEXO DOVE**

600x1200 MM









# **NEXO GREY**

600x1200 MM



















#### **NEXO VARDE**

600x1200 MM



















# **ROYAL BEIGE**

600x1200 MM









# **ROYAL BIANCO**

600x1200 MM



















#