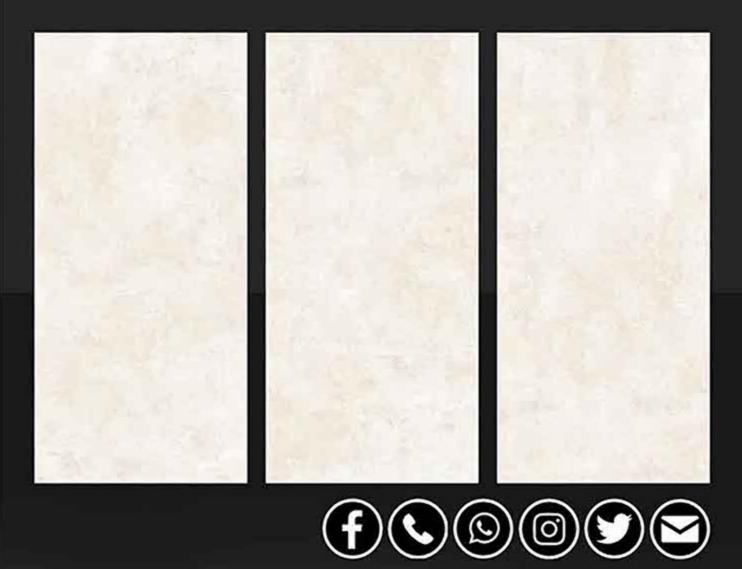

600x1200 MM

FINISH RUSTIC



1007 H25TiC (00X1200 h312-20,20 jp





# **GLACIAR BIANCO**

600x1200 MM



















# **GLACIAR BROWN**

600x1200 MM







#### **INFINITY GREY**

600x1200 MM



















#### **INFINITY LIGHT**

600x1200 MM

















# **LASON DARK GREY**

600x1200 MM

FINISH RUSTIC



right restric continue to 12-20,25-pg





## **LASON LIGHT GREY**

600x1200 MM









#### **MAJESTIC BEIGE**

600x1200 MM



















# **MAJESTIC BROWN**

600x1200 MM







## **NEPTUNE BEIGE**

600x1200 MM



















# **NEPTUNE BIANCO**

600x1200 MM



















# **NEPTUNE BROWN**

600x1200 MM

















## **NEPTUNE GREY**

600x1200 MM



















# **NEXO BLANCO**

600x1200 MM



















# **NEXO DOVE**

600x1200 MM









# **NEXO GREY**

600x1200 MM



















#### **NEXO VARDE**

600x1200 MM



















# **ROYAL BEIGE**

600x1200 MM









# **ROYAL BIANCO**

600x1200 MM



















# **ROYAL COFFE**

600x1200 MM







# **ROYAL GREY**

600x1200 MM



















# **SANDSTONE BEIGE**

600x1200 MM



















# **SANDSTONE BIANCO**

600x1200 MM









# **SANDSTONE BROWN**

600x1200 MM



















# **SANDSTONE GRIS**

600x1200 MM



















# **STON GREY**

600x1200 MM



















# **URENUS GREY**

600x1200 MM



















#### **URENUS WIHTE**

600x1200 MM

















#### **VANITY BEIGE**

600x1200 MM







#### **VANITY BIANCO**

600x1200 MM



















#### **VANITY BROWN**

600x1200 MM



















#### **