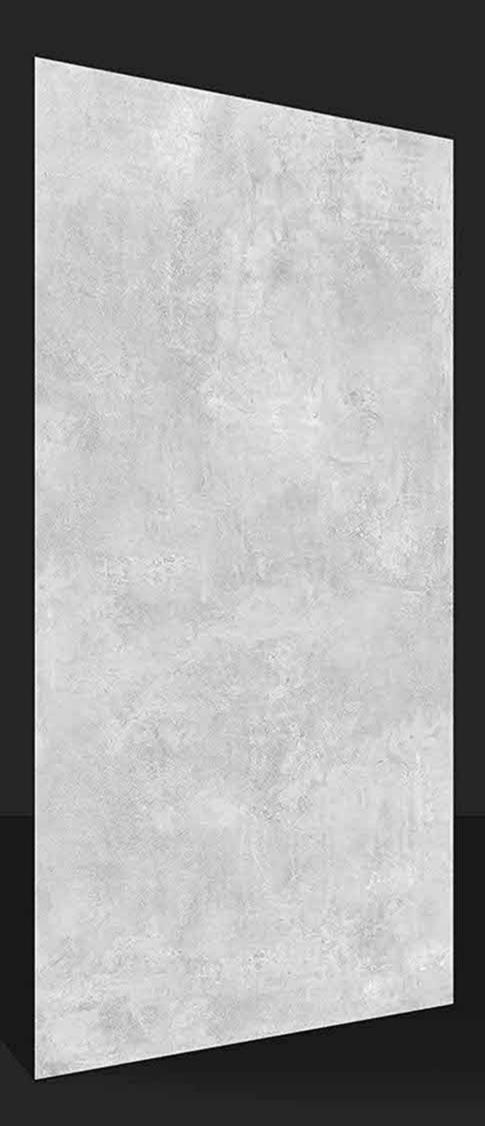

x1200 MM

FINISH RUSTIC



1007 H25TiC (00X1200 h312-20,20 jp





# **GLACIAR BIANCO**

600x1200 MM



















# **GLACIAR BROWN**

600x1200 MM







#### **INFINITY GREY**

600x1200 MM



















#### **INFINITY LIGHT**

600x1200 MM

















# **LASON DARK GREY**

600x1200 MM

FINISH RUSTIC



right restric continue to 12-20,25-pg





## **LASON LIGHT GREY**

600x1200 MM









#### **MAJESTIC BEIGE**

600x1200 MM



















# **MAJESTIC BROWN**

600x1200 MM







## **NEPTUNE BEIGE**

600x1200 MM



















# **NEPTUNE BIANCO**

600x1200 MM



















# **NEPTUNE BROWN**

600x1200 MM

















## **NEPTUNE GREY**

600x1200 MM



















# **NEXO BLANCO**

600x1200 MM



















# **NEXO DOVE**

600x1200 MM









# **NEXO GREY**

600x1200 MM



















#### **NEXO VARDE**

600x1200 MM



















# **ROYAL BEIGE**

600x1200 MM









# **ROYAL BIANCO**

600x1200 MM



















# **ROYAL COFFE**

600x1200 MM







# **ROYAL GREY**

600x1200 MM



















# **SANDSTONE BEIGE**

600x1200 MM



















# **SANDSTONE BIANCO**

600x1200 MM









# **SANDSTONE BROWN**

600x1200 MM



















# **SANDSTONE GRIS**

600x1200 MM



















# **STON GREY**

600x1200 MM



















# **URENUS GREY**

600x1200 MM



















#### **URENUS WIHTE**

600x1200 MM

















#### **VANITY BEIGE**

600x1200 MM







#### **VANITY BIANCO**

600x1200 MM



















#### **VANITY BROWN**

600x1200 MM



















#### **VANI