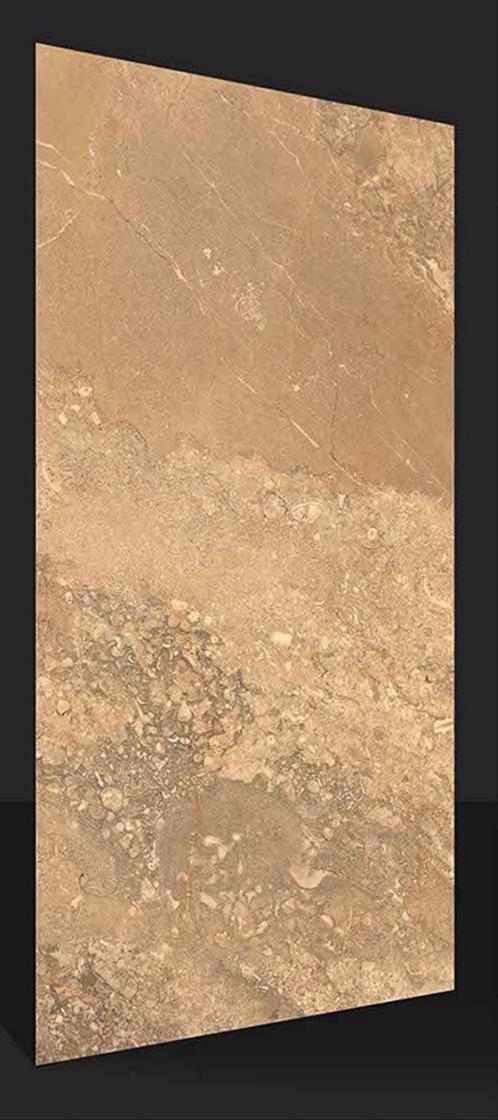

GVT RUSTIC 600x1200 mm





# **BRASIL BIANCO**

600x1200 MM







## **BRASIL GREY**

600x1200 MM



















## **BRESDYNE BLUE**

600x1200 MM



















# **BRESDYNE LIGHT**

600x1200 MM









#### **CIANA BEIGE**

600x1200 MM







## **CIANA BROWN**

600x1200 MM







## **CIANA GREY**

600x1200 MM







## **CIANA SILVAR**

600x1200 MM

FINISH RUSTIC





SYTIKUSTIK KIKISTRUP (N. 12-20) ND





# **CLAROS BIANCO**

600x1200 MM









#### **CLAROS GREY**

600x1200 MM



















# **ELECTO AZUL**

600x1200 MM

FINISH RUSTIC









# **ELECTO GREY**

600x1200 MM









## **FABIA BROWN**

600x1200 MM



















#### **FABIA DOVE**

600x1200 MM







#### **FABRIC BLANCO**

600x1200 MM







#### **FABRIC DOVE**

600x1200 MM



















#### **FABRIC GRIS**

600x1200 MM









#### **FABRIC VERDE**

600x1200 MM







## **GLACIAR AZUL**

600x1200 MM



















## **GLACIAR BEIGE**

600x1200 MM

FINISH RUSTIC



1007 H25TiC (00X1200 h312-20,20 jp





# **GLACIAR BIANCO**

600x1200 MM



















# **GLACIAR BROWN**

600x1200 MM







#### **INFINITY GREY**

600x1200 MM



















#### **INFINITY LIGHT**

600x1200 MM

















# **LASON DARK GREY**

600x1200 MM

FINISH RUSTIC



right restric continue to 12-20,25-pg





## **LASON LIGHT GREY**

600x1200 MM









#### **MAJESTIC BEIGE**

600x1200 MM