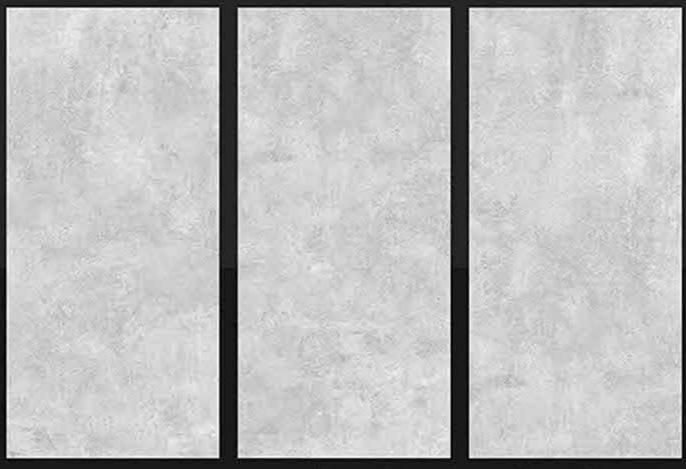

5TiC (00X1200 h312-20,20 jp





# **GLACIAR BIANCO**

600x1200 MM



















# **GLACIAR BROWN**

600x1200 MM







#### **INFINITY GREY**

600x1200 MM



















#### **INFINITY LIGHT**

600x1200 MM

















# **LASON DARK GREY**

600x1200 MM

FINISH RUSTIC



right restric continue to 12-20,25-pg





## **LASON LIGHT GREY**

600x1200 MM









#### **MAJESTIC BEIGE**

600x1200 MM



















# **MAJESTIC BROWN**

600x1200 MM







## **NEPTUNE BEIGE**

600x1200 MM



















# **NEPTUNE BIANCO**

600x1200 MM



















# **NEPTUNE BROWN**

600x1200 MM

















## **NEPTUNE GREY**

600x1200 MM



















# **NEXO BLANCO**

600x1200 MM



















# **NEXO DOVE**

600x1200 MM









# **NEXO GREY**

600x1200 MM



















#### **NEXO VARDE**

600x1200 MM



















# **ROYAL BEIGE**

600x1200 MM









# **ROYAL BIANCO**

600x1200 MM



















# **ROYAL COFFE**

600x1200 MM







# **ROYAL GREY**

600x1200 MM



















# **SANDSTONE BEIGE**

600x1200 MM



















# **SANDSTONE BIANCO**

600x1200 MM









# **SANDSTONE BROWN**

600x1200 MM



















# **SANDSTONE GRIS**

600x1200 MM



















# **STON GREY**

600x1200 MM



















# **URENUS GREY**

600x1200 MM



















#### **URENUS WIHTE**

600x1200 MM

















#### **VANITY BEIGE**

600x1200 MM







#### **VANITY BIANCO**

600x1200 MM



















#### **VANITY BROWN**

600x1200 MM



















#### **VANITY GREY**

600x1200 MM









##