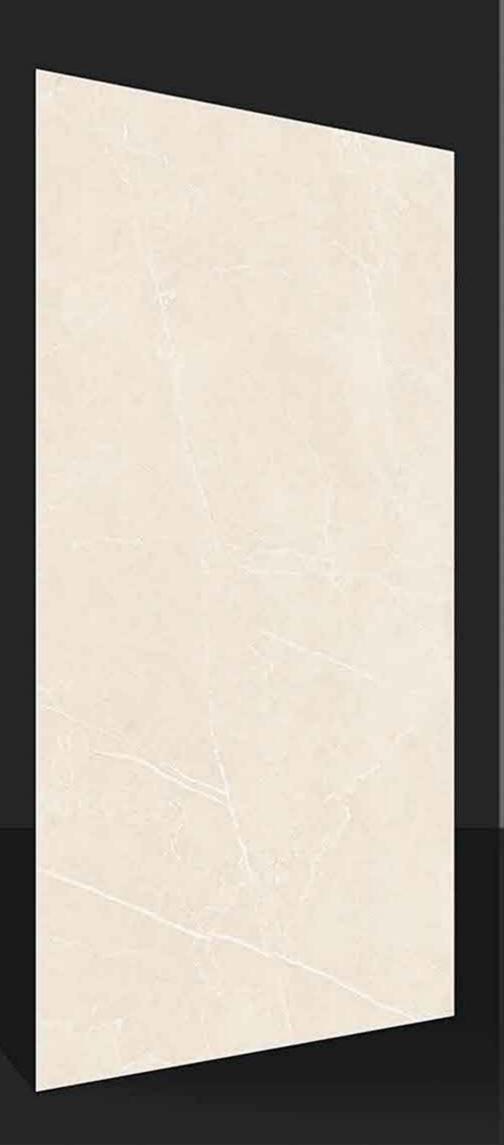

GVT RUSTIC 600x1200 mm





# **BRASIL BIANCO**

600x1200 MM







## **BRASIL GREY**

600x1200 MM



















## **BRESDYNE BLUE**

600x1200 MM



















# **BRESDYNE LIGHT**

600x1200 MM









#### **CIANA BEIGE**

600x1200 MM







## **CIANA BROWN**

600x1200 MM







## **CIANA GREY**

600x1200 MM







## **CIANA SILVAR**

600x1200 MM

FINISH RUSTIC





SYTIKUSTIK KIKISTRUP (N. 12-20) ND





# **CLAROS BIANCO**

600x1200 MM









#### **CLAROS GREY**

600x1200 MM



















# **ELECTO AZUL**

600x1200 MM

FINISH RUSTIC









# **ELECTO GREY**

600x1200 MM









## **FABIA BROWN**

600x1200 MM



















#### **FABIA DOVE**

600x1200 MM







#### **FABRIC BLANCO**

600x1200 MM







#### **FABRIC DOVE**

600x1200 MM



















#### **FABRIC GRIS**

600x1200 MM









#### **FABRIC VERDE**

600x1200 MM







## **GLACIAR AZUL**

600x1200 MM



















## **GLACIAR BEIGE**

600x1200 MM

FINISH RUSTIC



1007 H25TiC (00X120