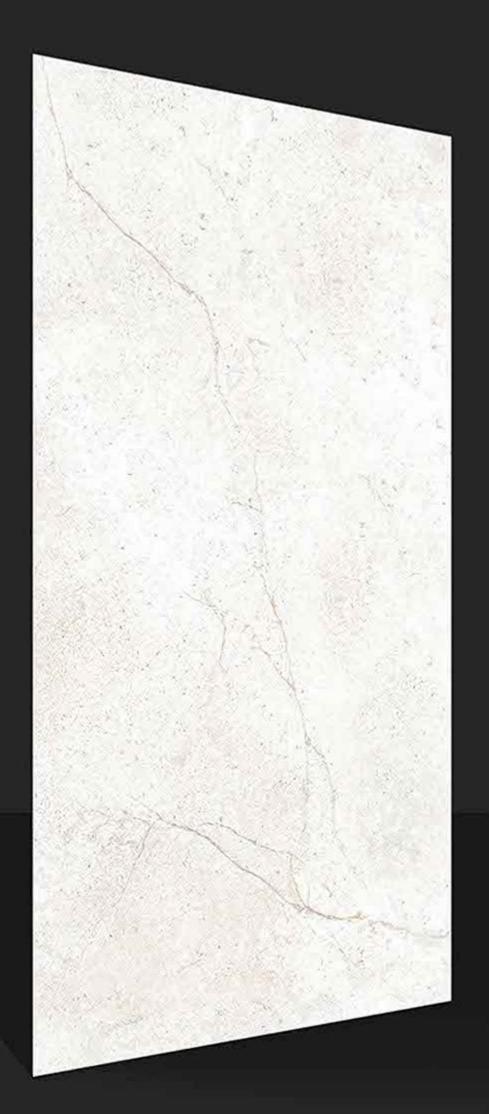

E**

600x1200 MM



















# **BRESDYNE LIGHT**

600x1200 MM









#### **CIANA BEIGE**

600x1200 MM







## **CIANA BROWN**

600x1200 MM







## **CIANA GREY**

600x1200 MM







## **CIANA SILVAR**

600x1200 MM

FINISH RUSTIC





SYTIKUSTIK KIKISTRUP (N. 12-20) ND





# **CLAROS BIANCO**

600x1200 MM









#### **CLAROS GREY**

600x1200 MM



















# **ELECTO AZUL**

600x1200 MM

FINISH RUSTIC









# **ELECTO GREY**

600x1200 MM









## **FABIA BROWN**

600x1200 MM



















#### **FABIA DOVE**

600x1200 MM







#### **FABRIC BLANCO**

600x1200 MM







#### **FABRIC DOVE**

600x1200 MM



















#### **FABRIC GRIS**

600x1200 MM









#### **FABRIC VERDE**

600x1200 MM







## **GLACIAR AZUL**

600x1200 MM



















## **GLACIAR BEIGE**

600x1200 MM

FINISH RUSTIC



1007 H25TiC (00X1200 h312-20,20 jp





# **GLACIAR BIANCO**

600x1200 MM



















# **GLACIAR BROWN**

600x1200 MM







#### **INFINITY GREY**

600x1200 MM



















#### **INFINITY LIGHT**

600x1200 MM

















# **LASON DARK GREY**

600x1200 MM

FINISH RUSTIC



right restric continue to 12-20,25-pg





## **LASON LIGHT GREY**

600x1200 MM









#### **MAJESTIC BEIGE**

600x1200 MM



















# **MAJESTIC BROWN**

600x1200 MM







## **NEPTUNE BEIGE**

600x1200 MM



















# **NEPTUNE BIANCO**

600x1200 MM



















# **NEPTUNE BROWN**

600x1200 MM

















## **NEPTUNE GREY**

600x1200 MM



















# **NEXO BLANCO**

600x1200 MM



















# **N