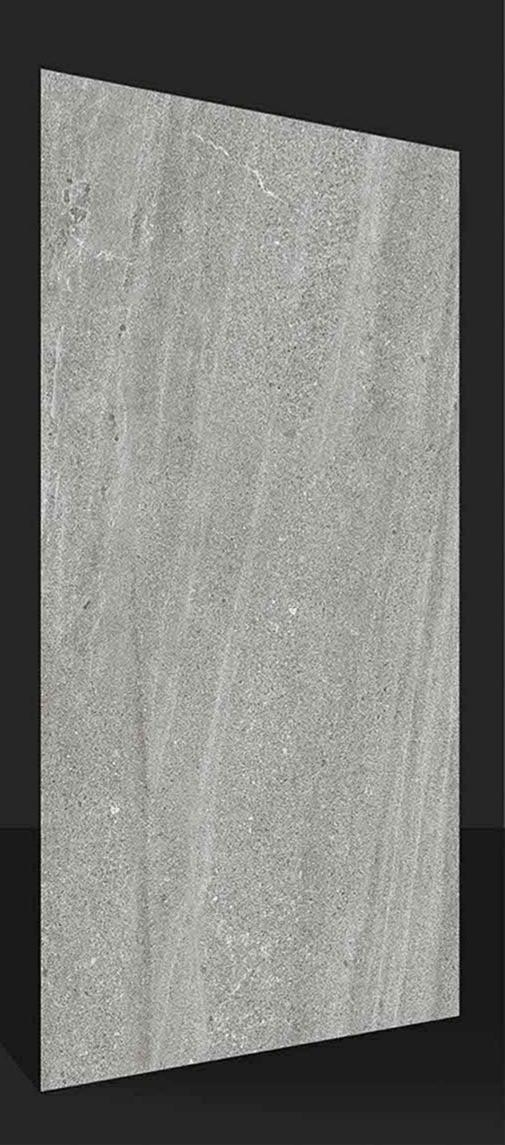

0 MM







## **CIANA SILVAR**

600x1200 MM

FINISH RUSTIC





SYTIKUSTIK KIKISTRUP (N. 12-20) ND





# **CLAROS BIANCO**

600x1200 MM









#### **CLAROS GREY**

600x1200 MM



















# **ELECTO AZUL**

600x1200 MM

FINISH RUSTIC









# **ELECTO GREY**

600x1200 MM









## **FABIA BROWN**

600x1200 MM



















#### **FABIA DOVE**

600x1200 MM







#### **FABRIC BLANCO**

600x1200 MM







#### **FABRIC DOVE**

600x1200 MM



















#### **FABRIC GRIS**

600x1200 MM









#### **FABRIC VERDE**

600x1200 MM







## **GLACIAR AZUL**

600x1200 MM



















## **GLACIAR BEIGE**

600x1200 MM

FINISH RUSTIC



1007 H25TiC (00X1200 h312-20,20 jp





# **GLACIAR BIANCO**

600x1200 MM



















# **GLACIAR BROWN**

600x1200 MM







#### **INFINITY GREY**

600x1200 MM



















#### **INFINITY LIGHT**

600x1200 MM

















# **LASON DARK GREY**

600x1200 MM

FINISH RUSTIC



right restric continue to 12-20,25-pg





## **LASON LIGHT GREY**

600x1200 MM









#### **MAJESTIC BEIGE**

600x1200 MM



















# **MAJESTIC BROWN**

600x1200 MM







## **NEPTUNE BEIGE**

600x1200 MM



















# **NEPTUNE BIANCO**

600x1200 MM



















# **NEPTUNE BROWN**

600x1200 MM

















## **NEPTUNE GREY**

600x1200 MM



















# **NEXO BLANCO**

600x1200 MM



















# **NEXO DOVE**

600x1200 MM









# **NEXO GREY**

600x1200 MM



















#### **NEXO VARDE**

600x1200 MM



















# **ROYAL BEIGE**

600x1200 MM









# **ROYAL BI