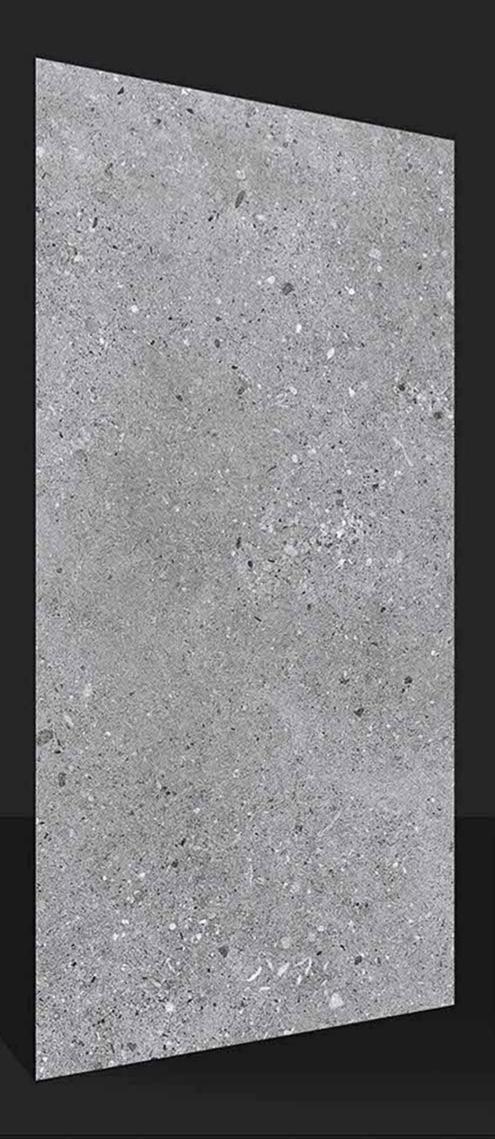

Y LIGHT**

600x1200 MM

















# **LASON DARK GREY**

600x1200 MM

FINISH RUSTIC



right restric continue to 12-20,25-pg





## **LASON LIGHT GREY**

600x1200 MM









#### **MAJESTIC BEIGE**

600x1200 MM



















# **MAJESTIC BROWN**

600x1200 MM







## **NEPTUNE BEIGE**

600x1200 MM



















# **NEPTUNE BIANCO**

600x1200 MM



















# **NEPTUNE BROWN**

600x1200 MM

















## **NEPTUNE GREY**

600x1200 MM



















# **NEXO BLANCO**

600x1200 MM



















# **NEXO DOVE**

600x1200 MM









# **NEXO GREY**

600x1200 MM



















#### **NEXO VARDE**

600x1200 MM



















# **ROYAL BEIGE**

600x1200 MM









# **ROYAL BIANCO**

600x1200 MM



















# **ROYAL COFFE**

600x1200 MM







# **ROYAL GREY**

600x1200 MM



















# **SANDSTONE BEIGE**

600x1200 MM



















# **SANDSTONE BIANCO**

600x1200 MM









# **SANDSTONE BROWN**

600x1200 MM



















# **SANDSTONE GRIS**

600x1200 MM



















# **STON GREY**

600x1200 MM



















# **URENUS GREY**

600x1200 MM



















#### **URENUS WIHTE**

600x1200 MM

















#### **VANITY BEIGE**

600x1200 MM







#### **VANITY BIANCO**

600x1200 MM



















#### **VANITY BROWN**

600x1200 MM



















#### **VANITY GREY**

600x1200 MM









#### **WILLYAM BEIGE**

600x1200 MM









#### **WILLYAM BROWN**

600x1200 MM









INFO@ULTRAEDGECERAMIC.COM WWW.ULTRAEDGECERAMIC.COM