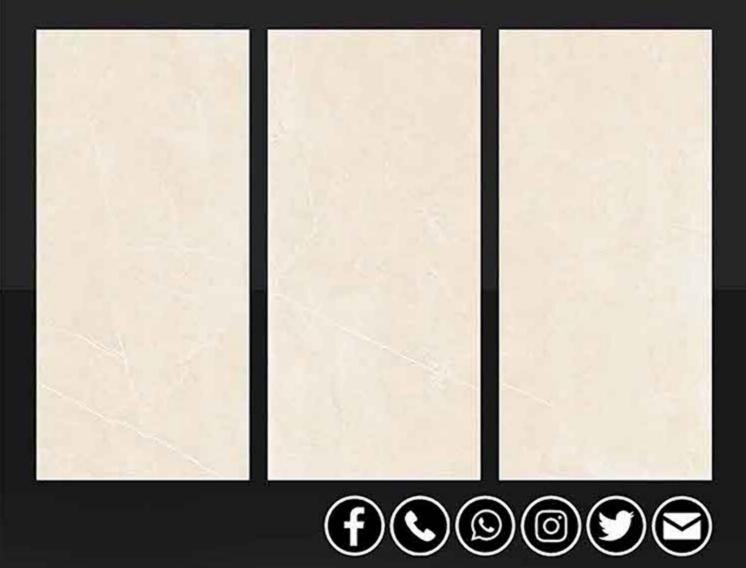

GVT RUSTIC 600x1200 mm





# **BRASIL BIANCO**

600x1200 MM







## **BRASIL GREY**

600x1200 MM



















## **BRESDYNE BLUE**

600x1200 MM



















# **BRESDYNE LIGHT**

600x1200 MM









#### **CIANA BEIGE**

600x1200 MM







## **CIANA BROWN**

600x1200 MM







## **CIANA GREY**

600x1200 MM







## **CIANA SILVAR**

600x1200 MM

FINISH RUSTIC





SYTIKUSTIK KIKISTRUP (N. 12-20) ND





# **CLAROS BIANCO**

600x1200 MM









#### **CLAROS GREY**

600x1200 MM



















# **ELECTO AZUL**

600x1200 MM

FINISH RUSTIC









# **ELECTO GREY**

600x1200 MM









## **FABIA BROWN**

600x1200 MM



















#### **FABIA DOVE**

600x1200 MM







#### **FABRIC BLANCO**

600x1200 MM







#### **FABRIC DOVE**

600x1200 MM



















#### **FABRIC GRIS**

600x1200 MM









#### **FABRIC VERDE**

600x1200 MM







## **GLACIAR AZUL**

600x1200 MM



















## **GLACIAR BEIGE**

600x1200 MM

FINISH RUSTIC



1007 H25TiC (00X1200 h312-20,20 jp





# **GLACIAR BIANCO