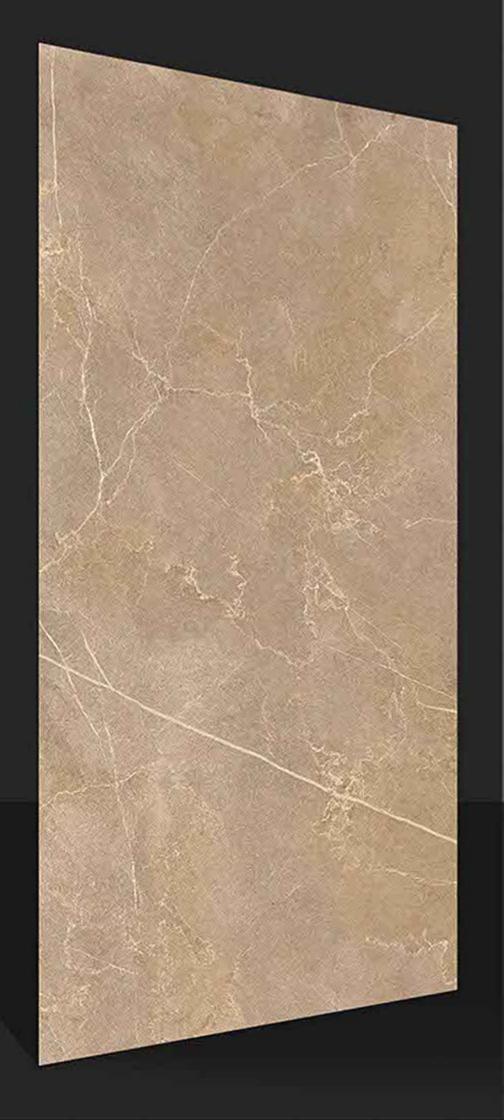

GVT RUSTIC 600x1200 mm





# **BRASIL BIANCO**

600x1200 MM







## **BRASIL GREY**

600x1200 MM



















## **BRESDYNE BLUE**

600x1200 MM



















# **BRESDYNE LIGHT**

600x1200 MM









#### **CIANA BEIGE**

600x1200 MM







## **CIANA BROWN**

600x1200 MM







## **CIANA GREY**

600x1200 MM







## **CIANA SILVAR**

600x1200 MM

FINISH RUSTIC





SYTIKUSTIK KIKISTRUP (N. 12-20) ND





# **CLAROS BIANCO**

600x1200 MM









#### **CLAROS GREY**

600x1200 MM



















# **ELECTO AZUL**

600x1200 MM

FINISH RUSTIC









# **ELECTO GREY**

600x1200 MM









## **FABIA BROWN**

600x1200 MM



















#### **FABIA DOVE**

600x1200 MM







#### **FABRIC BLANCO**

600x1200 MM







#### **FABRIC DOVE**

600x1200 MM



















#### **FABRIC GRIS**

600x1200 MM









#### **FABRIC VERDE**

600x1200 MM







## **GLACIAR AZUL**

600x1200 MM



















## **GLACIAR BEIGE**

600x1200 MM

FINISH RUSTIC



1007 H25TiC (00X1200 h312-20,20 jp





# **GLACIAR BIANCO**