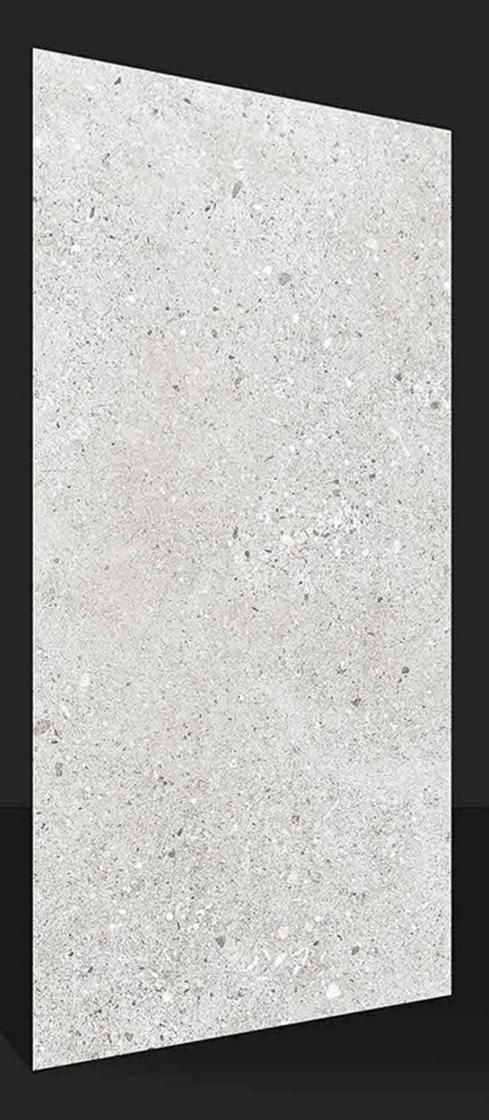

600x1200 MM







#### **INFINITY GREY**

600x1200 MM



















#### **INFINITY LIGHT**

600x1200 MM

















# **LASON DARK GREY**

600x1200 MM

FINISH RUSTIC



right restric continue to 12-20,25-pg





## **LASON LIGHT GREY**

600x1200 MM









#### **MAJESTIC BEIGE**

600x1200 MM



















# **MAJESTIC BROWN**

600x1200 MM







## **NEPTUNE BEIGE**

600x1200 MM



















# **NEPTUNE BIANCO**

600x1200 MM



















# **NEPTUNE BROWN**

600x1200 MM

















## **NEPTUNE GREY**

600x1200 MM



















# **NEXO BLANCO**

600x1200 MM



















# **NEXO DOVE**

600x1200 MM









# **NEXO GREY**

600x1200 MM



















#### **NEXO VARDE**

600x1200 MM



















# **ROYAL BEIGE**

600x1200 MM









# **ROYAL BIANCO**

600x1200 MM



















# **ROYAL COFFE**

600x1200 MM







# **ROYAL GREY**

600x1200 MM



















# **SANDSTONE BEIGE**

600x1200 MM



















# **SANDSTONE BIANCO**

600x1200 MM









# **SANDSTONE BROWN**

600x1200 MM



















# **SANDSTONE GRIS**

600x1200 MM



















# **STON GREY**

600x1200 MM



















# **URENUS GREY**

600x1200 MM



















#### **URENUS WIHTE**

600x1200 MM

















#### **VANITY BEIGE**

600x1200 MM







#### **VANITY BIANCO**

600x1200 MM



















#### **VANITY BROWN**

600x1200 MM



















#### **VANITY GREY**

600x1200 MM









#### **WILLYAM BEIGE**

600x1200 MM









#### **WILLYAM BROWN**

600x1200 MM









INFO@ULTRAEDGECERA