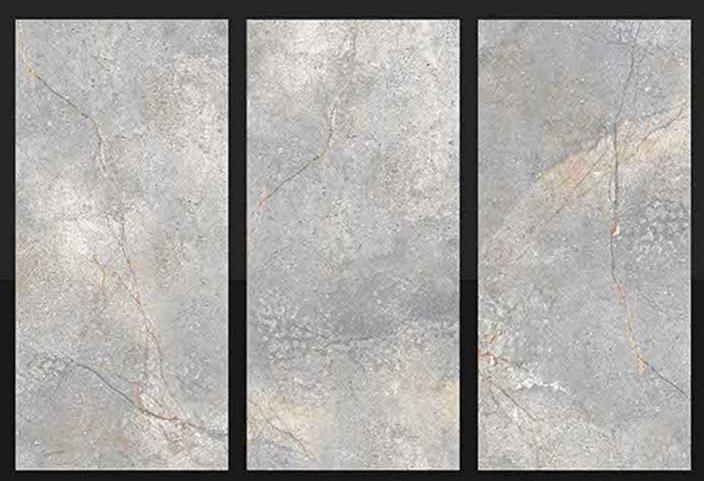

BROWN**

600x1200 MM







## **CIANA GREY**

600x1200 MM







## **CIANA SILVAR**

600x1200 MM

FINISH RUSTIC





SYTIKUSTIK KIKISTRUP (N. 12-20) ND





# **CLAROS BIANCO**

600x1200 MM









#### **CLAROS GREY**

600x1200 MM



















# **ELECTO AZUL**

600x1200 MM

FINISH RUSTIC









# **ELECTO GREY**

600x1200 MM









## **FABIA BROWN**

600x1200 MM



















#### **FABIA DOVE**

600x1200 MM







#### **FABRIC BLANCO**

600x1200 MM







#### **FABRIC DOVE**

600x1200 MM



















#### **FABRIC GRIS**

600x1200 MM









#### **FABRIC VERDE**

600x1200 MM







## **GLACIAR AZUL**

600x1200 MM



















## **GLACIAR BEIGE**

600x1200 MM

FINISH RUSTIC



1007 H25TiC (00X1200 h312-20,20 jp





# **GLACIAR BIANCO**

600x1200 MM



















# **GLACIAR BROWN**

600x1200 MM







#### **INFINITY GREY**

600x1200 MM



















#### **INFINITY LIGHT**

600x1200 MM

















# **LASON DARK GREY**

600x1200 MM

FINISH RUSTIC



right restric continue to 12-20,25-pg





## **LASON LIGHT GREY**

600x1200 MM









#### **MAJESTIC BEIGE**

600x1200 MM



















# **MAJESTIC BROWN**

600x1200 MM







## **NEPTUNE BEIGE**

600x1200 MM



















# **NEPTUNE BIANCO**

600x1200 MM



















# **NEPTUNE BROWN**

600x1200 MM

















## **NEPTUNE GREY**

600x1200 MM



















# **NEXO BLANCO**

600x1200 MM



















# **NEXO DOVE**

600x1200 MM









# **NEXO GREY**

600x1200 MM



















#### **NEXO VARDE**

600x1200 MM