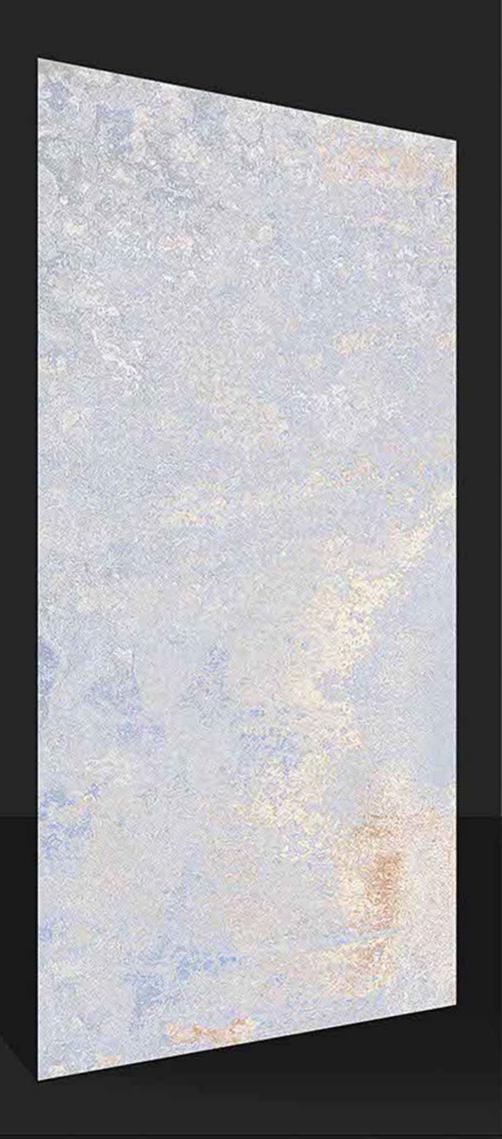

GVT RUSTIC 600x1200 mm





# **BRASIL BIANCO**

600x1200 MM







## **BRASIL GREY**

600x1200 MM



















## **BRESDYNE BLUE**

600x1200 MM



















# **BRESDYNE LIGHT**

600x1200 MM









#### **CIANA BEIGE**

600x1200 MM







## **CIANA BROWN**

600x1200 MM







## **CIANA GREY**

600x1200 MM







## **CIANA SILVAR**

600x1200 MM

FINISH RUSTIC





SYTIKUSTIK KIKISTRUP (N. 12-20) ND





# **CLAROS BIANCO**

600x1200 MM









#### **CLAROS GREY**

600x1200 MM



















# **ELECTO AZUL**

600x1200 MM

FINISH RUSTIC









# **ELECTO GREY**

600x1200 MM









## **FABIA BROWN**

600x1200 MM



















#### **FABIA DOVE**

600x1200 MM







#### **FABRIC BLANCO**

600x1200 MM







#### **FABRIC DOVE**

600x1200 MM



















#### **FABRIC GRIS**

600x1200 MM









#### **FABRIC VERDE**

600x1200 MM







## **GLACIAR AZUL**

600x1200 MM



















## **GLACIAR BEIGE**

600x1200 MM

FINISH RUSTIC



1007 H25TiC (00X1200 h312-20,20 jp





# **GLACIAR BIANCO**

600x1200 MM



















# **GLACIAR BROWN**

600x1200 MM







#### **INFINITY GREY**

600x1200 MM



















#### **INFINITY LIGHT**

600x1200 MM

















# **LASON DARK GREY**

600x1200 MM

FINISH RUSTIC



right restric continue to 12-20,25-pg





## **LASON LIGHT GREY**

600x1200 MM