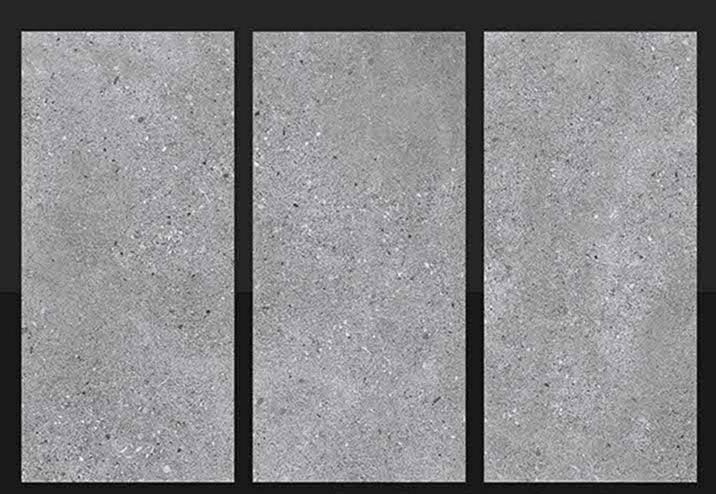

# **LASON DARK GREY**

600x1200 MM

FINISH RUSTIC



right restric continue to 12-20,25-pg





## **LASON LIGHT GREY**

600x1200 MM









#### **MAJESTIC BEIGE**

600x1200 MM



















# **MAJESTIC BROWN**

600x1200 MM







## **NEPTUNE BEIGE**

600x1200 MM



















# **NEPTUNE BIANCO**

600x1200 MM



















# **NEPTUNE BROWN**

600x1200 MM

















## **NEPTUNE GREY**

600x1200 MM



















# **NEXO BLANCO**

600x1200 MM



















# **NEXO DOVE**

600x1200 MM









# **NEXO GREY**

600x1200 MM



















#### **NEXO VARDE**

600x1200 MM



















# **ROYAL BEIGE**

600x1200 MM









# **ROYAL BIANCO**

600x1200 MM



















# **ROYAL COFFE**

600x1200 MM







# **ROYAL GREY**

600x1200 MM



















# **SANDSTONE BEIGE**

600x1200 MM



















# **SANDSTONE BIANCO**

600x1200 MM









# **SANDSTONE BROWN**

600x1200 MM



















# **SANDSTONE GRIS**

600x1200 MM



















# **STON GREY**

600x1200 MM



















# **URENUS GREY**

600x1200 MM



















#### **URENUS WIHTE**

600x1200 MM

















#### **VANITY BEIGE**

600x1200 MM







#### **VANITY BIANCO**

600x1200 MM



















#### **VANITY BROWN**

600x1200 MM



















#### **VANITY GREY**

600x1200 MM









#### **WILLYAM BEIGE**

600x1200 MM









#### **WILLYAM BROWN**

600x1200 MM









INFO@ULTRAEDGECERAMIC.COM WWW.ULTRAEDGECERAMIC.COM